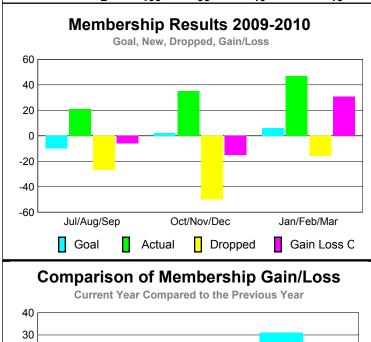

## Club Results 2009-2010 Goal, New, Dropped, Gain/Loss 6 4 2 0 -2 -4 -6 Jul/Aug/Sep Oct/Nov/Dec Jan/Feb/Mar Goal Actual Dropped Gain Loss C

## YTD Status Quo Clubs 2009-2010

Status Quo Clubs Compared to Status Quo Members

6
4
2
0
-2
-4
-6

Jul/Aug/Sep Oct/Nov/Dec Jan/Feb/Mar

Status Quo Clubs

Total Status Quo Members

| <u> </u>    |                     |                              |                                  |                                 |                          |  |  |  |
|-------------|---------------------|------------------------------|----------------------------------|---------------------------------|--------------------------|--|--|--|
|             |                     | Member                       | <u>Membership</u>                |                                 |                          |  |  |  |
|             |                     | 200                          | 2008-2009                        |                                 |                          |  |  |  |
| Month       | Net<br>Memb<br>Goal | Actual<br>New<br><u>Memb</u> | Actual<br>Dropped<br><u>Memb</u> | Gain/<br>Loss of<br><u>Memb</u> | Gain/<br>Loss of<br>Memb |  |  |  |
| Jul/Aug/Sep | -10                 | 21                           | -27                              | -6                              | -13                      |  |  |  |
| Oct/Nov/Dec | 2                   | 35                           | -50                              | -15                             | -1                       |  |  |  |
| Jan/Feb/Mar | 6                   | 47                           | -16                              | 31                              | 1                        |  |  |  |
| Totals      | -2                  | 103                          | -93                              | 10                              | -13                      |  |  |  |