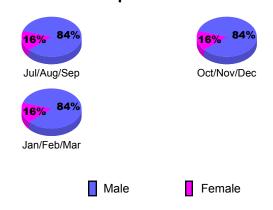

>Loss of<br>Memb |  |  |  |
| Jul/Aug/Sep | -10                 | 21                           | -27                              | -6                              | -13                      |  |  |  |
| Oct/Nov/Dec | 2                   | 35                           | -50                              | -15                             | -1                       |  |  |  |
| Jan/Feb/Mar | 6                   | 47                           | -16                              | 31                              | 1                        |  |  |  |
| Totals      | -2                  | 103                          | -93                              | 10                              | -13                      |  |  |  |



## Gender Comparison 2009-2010

Oct/Nov/Dec

Jan/Feb/Mar

Previous Year